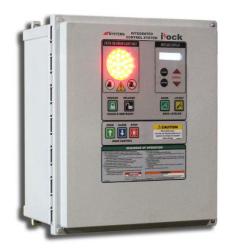

## Systems Introduces New iDock™ Controls for Loading Dock Equipment

Germantown, WI (October 2, 2018) – Systems LLC, a leading manufacturer of loading dock equipment, announced today its release of the new **iDock™ Controls**. These technologically advanced controllers can be used at a loading dock to operate light communication, dock levelers and vehicle restraints from brands of Systems (Poweramp, McGuire and DLM), as well as optional overhead door operators and other dock accessories.

iDock Controls provide many unique benefits for facilities operating dock equipment from brands of Systems. Starting with the new interactive message display on the controllers, dock operators can view notifications, operation instructions, equipment usage and information, faults, maintenance and more.

Next is the operator interface. iDock Controls utilize proven dome button technology that is tested for high usage and allows for a cleaner surface. The controls are also equipped with a 3-color light communication, all combined into one large LED light assembly for a clear indication of the dock condition and whether it's safe to proceed.